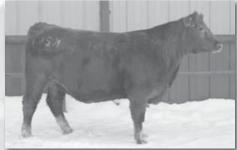

### **DF TARA 17L ET**

HEREFORD HEIFER

### CONSIGNED BY: DONNELLY FARMS

REG #: P44487848 // BIRTHDATE: 03/10/2023

UPS SENSATION 2296 ET

Sire H MONTGOMERY 7437 ET

RST GAT NST Y79D LADY 54B ET

AH JDH CRACKER JACK 26U ET

Dam NORDS TARA 725E ET BCC TARA 457B

H H LADY MAXIUM 111 ET NJW 1Y WRANGLER 19D CRR D03 VIOLET 349 LSW WCC ABOUT TIME X06 BCC MISS MAYBARRY 013X

CHURCHILL SENSATION 028X

WORR OWEN TANKERAY Y79D ET

UPS JT MISS NEON 7811 1ET

| CE   | BW  | WW | YW | MM | \$CHB |
|------|-----|----|----|----|-------|
| -0.3 | 4.1 | 54 | 92 | 32 | 130   |

This daughter of H Montgomery offers as much natural power, performance, rib shape, and hip as you can find in one, yet while still being ultra feminine, great headed, and extremely sound. One of my favorite heifer calves we raised this year and continues to impress more and more as she matures. 17L's maternal sister was shown very successfully by Kaylee Erdmann in 2022, being named champion Hereford at the 2022 ND State fair, and Champion Hereford female in the open show here at North Star last winter to name of few. Bred off generations of superb maternal cow power, one that will no doubt be found in the show ring and then go on to make a foundation female. Bright future ahead for 17L.