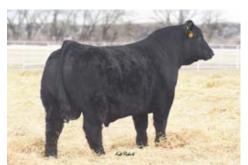

### **NELSONS DUCHESS L018**

ANGUS HEIFER

### CONSIGNED BY: NELSON ANGUS

REG #: AAA 20749494 // BIRTHDATE: 02/09/2023 // BW: 75

Vin-Mar O'Reilly Factor
Site
Vin-Mar O'Reilly Factor
Vin-Mar O'Reilly Factor
Vin-Mar O'Reilly Factor
Vin-Mar O'Reilly Factor
S A V Final Answer 0035
Vin-Mar Edella 2827
Greens Premium 7578
Greens Princess 7418
Varilek Product 2010 04
Traw Nelsons Duchess F829
Zebo Queen 1072

Dam Nelsons Duchess F829

Nelsons Duchess T711

Nelsons Duchess T711

Nelsons Duchess H294

| CE | BW  | WW | YW  | MILK | \$B | \$C |
|----|-----|----|-----|------|-----|-----|
| -5 | 4.4 | 72 | 115 | 28   | 119 | 202 |

A very well balanced heifer that is deep sided with lots of eye appeal.