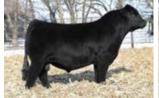

### **NELSONS DUCHESS L018**

ANGUS HEIFER

### CONSIGNED BY: NELSON ANGUS

REG #: AAA 20749494 // BIRTHDATE: 02/09/2023 // BW: 75

Vin-Mar O'Reilly Factor
Site
Vin-Mar O'Reilly Factor
Vin-Mar O'Reilly Factor
Vin-Mar O'Reilly Factor
Vin-Mar O'Reilly Factor
S A V Final Answer 0035
Vin-Mar Edella 2827
Greens Premium 7578
Greens Princess 7418
Varilek Product 2010 04
Traw Nelsons Duchess F829
Zebo Queen 1072

Dam Nelsons Duchess F829

Nelsons Duchess T711

Nelsons Duchess T711

Nelsons Duchess H294

| CE | BW  | WW | YW  | MILK | \$B | \$C |
|----|-----|----|-----|------|-----|-----|
| -5 | 4.4 | 72 | 115 | 28   | 119 | 202 |

A very well balanced heifer that is deep sided with lots of eye appeal.