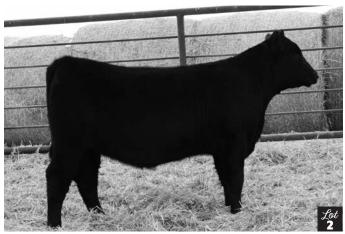

### **Nelsons Cressie L074**

ANGUS HEIFER

### CONSIGNED BY: NELSON ANGUS

REG #: AAA 20726840 // BIRTHDATE: 03/17/2023 // BW: 78

HA Cowboy Up 5405 HA Blackcap Lady 1602

Sire HAF Cowboy Up 8035
LH Gammer 2005 HA Blackcap Lady 1602
WK Bobcat
LH Gammer 185

 WMR Timeless 458
 Leachman Right Time 338-5605

 Daw Nelsona Cressie B401
 WMR Blackcap 521

 Nelsons Cressie X005
 G A R Sleep Easy 1009

Nelsons Cressie U854

CE BW WW YW MILK \$B

| 10 | 0.9 | 52 | 105 | 31 | 130 | 229 |
|----|-----|----|-----|----|-----|-----|
|    |     |    |     |    |     |     |

A real fancy march heifer with lots future out of one of most productive cows on the ranch. She never misses