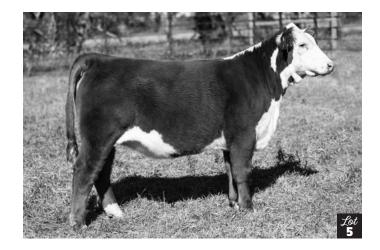

### **OHR VALERIE H2027L**

HEREFORD HEIFER

CONSIGNED BY: OLSON HEREFROD RANCH

REG #: P?366372 // BIRTHDATE: 01/29/2023

KCF BENNETT STRATEGY 2303 ET

Sire DAKITCH MOK 18TE STRATEGY 69H

MS DAKITCH MOK Y869 DIVA 181E

**BOYD 31Z BLUEPRINT 6153** 

Dam OHR HEPPNER'S VAL G2 H202

OHR VALERIE CT 47R 158F

SCHULAR ON TARGET 22S KCF MISS REVOLUTION X338 ET EXR CROSSROADS 466 ET E 337U DIVA Y869 R LEADER 6964

NJW 91H 100W RITA 31Z ET DAKITCH MDK CARFTAKER 51B FJ LADY VALERIE 47R

| CE  | BW  | WW | YW  | MM | \$CHB |
|-----|-----|----|-----|----|-------|
| 3.7 | 2.7 | 66 | 104 | 21 | 110   |

A complete, well made heifer with good numbers and a great pedigree! Sire was Dakitch's high seller at \$18,500 by the Genex sire Strategy. Dam is a nice first calf heifer by Blueprint and a great Caretaker daughter from a Dam of Distinction who was high selling fall heifer at the Gopher Sale. See videos prior to sale at www.olsonredpower.com