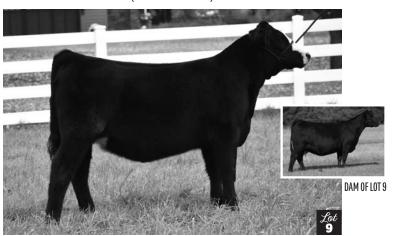

### **NELSONS DUCHESS L018**

ANGUS HEIFER

### CONSIGNED BY: NELSON ANGUS

REG #: AAA 20749494 // BIRTHDATE: 02/09/2023 // BW: 75

Vin-Mar O'Reilly Factor
Site
Vin-Mar O'Reilly Factor
Vin-Mar O'Reilly Factor
Vin-Mar O'Reilly Factor
Vin-Mar O'Reilly Factor
S A V Final Answer 0035
Vin-Mar Edella 2827
Greens Premium 7578
Greens Princess 7418
Varilek Product 2010 04
Traw Nelsons Duchess F829
Zebo Queen 1072

Dam Nelsons Duchess F829

Nelsons Duchess T711

Nelsons Duchess T711

Nelsons Duchess H294

| CE | BW  | WW | YW  | MILK | \$B | \$C |
|----|-----|----|-----|------|-----|-----|
| -5 | 4.4 | 72 | 115 | 28   | 119 | 202 |

A very well balanced heifer that is deep sided with lots of eye appeal.