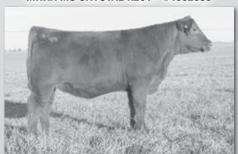

### **NELSONS DUCHESS L018**

ANGUS HEIFER

### CONSIGNED BY: NELSON ANGUS

REG #: AAA 20749494 // BIRTHDATE: 02/09/2023 // BW: 75

Vin-Mar O'Reilly Factor
Site
Vin-Mar O'Reilly Factor
Vin-Mar O'Reilly Factor
Vin-Mar O'Reilly Factor
Vin-Mar O'Reilly Factor
S A V Final Answer 0035
Vin-Mar Edella 2827
Greens Premium 7578
Greens Princess 7418
Varilek Product 2010 04
Traw Nelsons Duchess F829
Zebo Queen 1072

Dam Nelsons Duchess F829

Nelsons Duchess T711

Nelsons Duchess T711

Nelsons Duchess H294

| CE | BW  | WW | YW  | MILK | \$B | \$C |
|----|-----|----|-----|------|-----|-----|
| -5 | 4.4 | 72 | 115 | 28   | 119 | 202 |

A very well balanced heifer that is deep sided with lots of eye appeal.