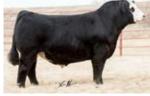

### **OHR VALERIE H2027L**

HEREFORD HEIFER

CONSIGNED BY: OLSON HEREFROD RANCH

REG #: P?366372 // BIRTHDATE: 01/29/2023

KCF BENNETT STRATEGY 2303 ET

Sire DAKITCH MOK 18TE STRATEGY 69H

MS DAKITCH MOK Y869 DIVA 181E

**BOYD 31Z BLUEPRINT 6153** 

Dam OHR HEPPNER'S VAL G2 H202

OHR VALERIE CT 47R 158F

SCHULAR ON TARGET 22S KCF MISS REVOLUTION X338 ET EXR CROSSROADS 466 ET E 337U DIVA Y869 R LEADER 6964

NJW 91H 100W RITA 31Z ET DAKITCH MDK CARFTAKER 51B FJ LADY VALERIE 47R

| CE  | BW  | WW | YW  | MM | \$CHB |
|-----|-----|----|-----|----|-------|
| 3.7 | 2.7 | 66 | 104 | 21 | 110   |

A complete, well made heifer with good numbers and a great pedigree! Sire was Dakitch's high seller at \$18,500 by the Genex sire Strategy. Dam is a nice first calf heifer by Blueprint and a great Caretaker daughter from a Dam of Distinction who was high selling fall heifer at the Gopher Sale. See videos prior to sale at www.olsonredpower.com