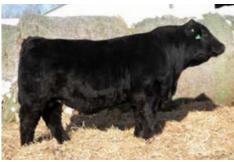

### **OHR VALERIE H2027L**

HEREFORD HEIFER

CONSIGNED BY: OLSON HEREFROD RANCH

REG #: P?366372 // BIRTHDATE: 01/29/2023

KCF BENNETT STRATEGY 2303 ET

Sire DAKITCH MOK 18TE STRATEGY 69H

MS DAKITCH MOK Y869 DIVA 181E

**BOYD 31Z BLUEPRINT 6153** 

Dam OHR HEPPNER'S VAL G2 H202

OHR VALERIE CT 47R 158F

SCHULAR ON TARGET 22S KCF MISS REVOLUTION X338 ET EXR CROSSROADS 466 ET E 337U DIVA Y869 R LEADER 6964

NJW 91H 100W RITA 31Z ET DAKITCH MDK CARFTAKER 51B FJ LADY VALERIE 47R

| CE  | BW  | WW | YW  | MM | \$CHB |
|-----|-----|----|-----|----|-------|
| 3.7 | 2.7 | 66 | 104 | 21 | 110   |

A complete, well made heifer with good numbers and a great pedigree! Sire was Dakitch's high seller at \$18,500 by the Genex sire Strategy. Dam is a nice first calf heifer by Blueprint and a great Caretaker daughter from a Dam of Distinction who was high selling fall heifer at the Gopher Sale. See videos prior to sale at www.olsonredpower.com