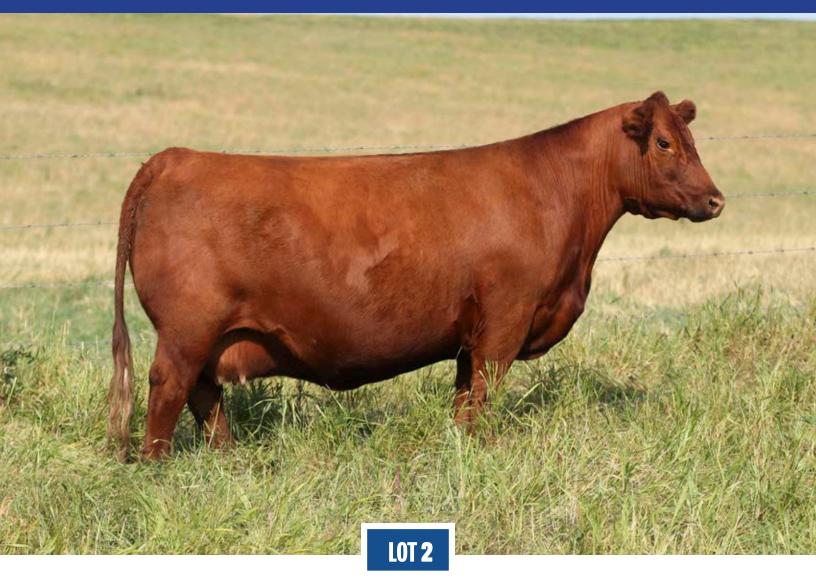

### **OHRR SUNSHINE 154D 59K**

RED ANGUS BRED HEIFER

CONSIGNED BY: OLSON HEREFROD RANCH

REG #: 4708507 // BIRTHDATE: 03/01/2022

CROWFOOT 6004S

Sire RED CROWFOOT MOONSHINE 8081U

RED CROWFOOT BRNDINA 6359S

SIX MILE SPENCER 111B

Dam OHRR 107Y MS SHAWNEE 154D

OHRR 55R-228 TIFFANY 107Y

CROWFOOT MAX 1743L CROWFOOT BLACKCAP 4935P RED CROWFOOT BIG DADDY 2058M

RED CROWFOOT BRNDINA 1065L MRLA NEW ERA 87Y RED SIX MILE SHAWNEE 116T

JECA U228

OHRR LMF RAMBOS TIFFANY 55R

| CE | BW  | WW | YW  | MILK | ProS | НВ |
|----|-----|----|-----|------|------|----|
| 9  | 1.2 | 70 | 103 | 22   | 22   | 29 |

A long sided, high performance, dark colored daughter of legendary sire Moonshine, who was in the Genex sire lineup! Dam is a great Spencer daughter with a 104 MPPA from our powerful Tiffany family - extra performance, great udder quality and very productive! A half brother was high seller in our Red Power Sale to Six Mile Ranch in Canada. Ultrasound on 7/27/2023 confirms her pregnant 60 days with a heifer calf by DK Top Pick J812. See her video at www.olsonredpower.com