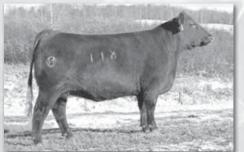

### **NELSONS DUCHESS L018**

ANGUS HEIFER

### CONSIGNED BY: NELSON ANGUS

REG #: AAA 20749494 // BIRTHDATE: 02/09/2023 // BW: 75

Vin-Mar O'Reilly Factor
Site
Vin-Mar O'Reilly Factor
Vin-Mar O'Reilly Factor
Vin-Mar O'Reilly Factor
Vin-Mar O'Reilly Factor
S A V Final Answer 0035
Vin-Mar Edella 2827
Greens Premium 7578
Greens Princess 7418
Varilek Product 2010 04
Traw Nelsons Duchess F829
Zebo Queen 1072

Dam Nelsons Duchess F829

Nelsons Duchess T711

Nelsons Duchess T711

Nelsons Duchess H294

| CE | BW  | WW | YW  | MILK | \$B | \$C |
|----|-----|----|-----|------|-----|-----|
| -5 | 4.4 | 72 | 115 | 28   | 119 | 202 |

A very well balanced heifer that is deep sided with lots of eye appeal.