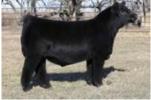

### **DF TARA 17L ET**

HEREFORD HEIFER

### CONSIGNED BY: DONNELLY FARMS

REG #: P44487848 // BIRTHDATE: 03/10/2023

UPS SENSATION 2296 ET

Sire H MONTGOMERY 7437 ET

RST GAT NST Y79D LADY 54B ET

AH JDH CRACKER JACK 26U ET

Dam NORDS TARA 725E ET BCC TARA 457B

H H LADY MAXIUM 111 ET NJW 1Y WRANGLER 19D CRR D03 VIOLET 349 LSW WCC ABOUT TIME X06 BCC MISS MAYBARRY 013X

CHURCHILL SENSATION 028X

WORR OWEN TANKERAY Y79D ET

UPS JT MISS NEON 7811 1ET

| CE   | BW  | WW | YW | MM | \$CHB |
|------|-----|----|----|----|-------|
| -0.3 | 4.1 | 54 | 92 | 32 | 130   |

This daughter of H Montgomery offers as much natural power, performance, rib shape, and hip as you can find in one, yet while still being ultra feminine, great headed, and extremely sound. One of my favorite heifer calves we raised this year and continues to impress more and more as she matures. 17L's maternal sister was shown very successfully by Kaylee Erdmann in 2022, being named champion Hereford at the 2022 ND State fair, and Champion Hereford female in the open show here at North Star last winter to name of few. Bred off generations of superb maternal cow power, one that will no doubt be found in the show ring and then go on to make a foundation female. Bright future ahead for 17L.