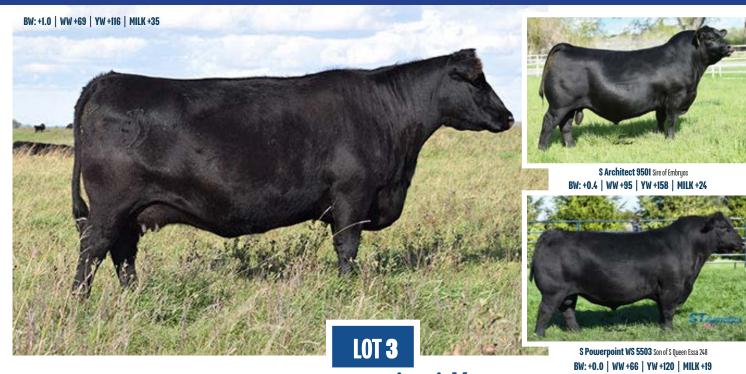

**BIEBER JUMPSTART** Sire of Embryos

**SPICKLER RANCH NORTH - Justin Spickler** 701.650.8840

SELLING CHOICE OF MATING - 3 IVF EMBRYOS

MATING ONE:

AAA#: 19437622 S Architect 9501

AAA#: 17298584 S Queen Essa 248

MATING TWO:

Sitz Incentive 704H

S Queen Essa 7895

Architect represents the best combination of **PHENOTYPIC POWER** and **NUMERIC EXCELLENCE** we have produced to date. His maternal lineage represents 5 generations of nearly perfect uddered, small teated, cows from our Blossom cow family.

S Queen Essa 248 best known as the dam to STgenetics roster member, S Powerpoint WS 5503. She is one of our most powerful daughters of S Summit 956. She is deep middled, easy fleshing, square hipped and near **PERFECT UDDERED.** 

Incentive was used in our herd for an outcross, calving-ease sire. He was the **\$235,000 RECORD-SETTING** selection of JC Heiken & Sons Angus from the 2021 SITZ "Elite Sort" Female Sale where his dam was the top-selling female at \$160,000 to

Express Ranches and Spruce Mountain Ranch. S Queen Essa 7895 is the dam to S Chateau 1793, high selling bull from our 2022 sale to Raven Angus and Thiel Ranch. 7895 is a model young cow and one of our favorite Intrinsic daughters. She has a tidy, tight udder and small teats, coupled with a progeny WR of 4/108. The Queen Essa's are know for

their LONGEVITY, GOOD UDDERS, AND PRODUCTIVITY.