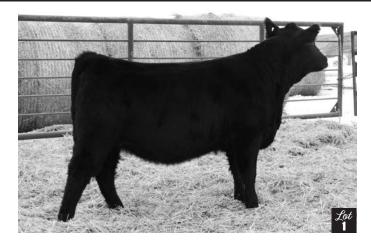

### **NELSONS DUCHESS L018**

ANGUS HEIFER

### CONSIGNED BY: NELSON ANGUS

REG #: AAA 20749494 // BIRTHDATE: 02/09/2023 // BW: 75

Vin-Mar O'Reilly Factor
Site
Vin-Mar O'Reilly Factor
Vin-Mar O'Reilly Factor
Vin-Mar O'Reilly Factor
Vin-Mar O'Reilly Factor
S A V Final Answer 0035
Vin-Mar Edella 2827
Greens Premium 7578
Greens Princess 7418
Varilek Product 2010 04
Traw Nelsons Duchess F829
Zebo Queen 1072

Dam Nelsons Duchess F829

Nelsons Duchess T711

Nelsons Duchess T711

Nelsons Duchess H294

| CE | BW  | WW | YW  | MILK | \$B | \$C |
|----|-----|----|-----|------|-----|-----|
| -5 | 4.4 | 72 | 115 | 28   | 119 | 202 |

A very well balanced heifer that is deep sided with lots of eye appeal.