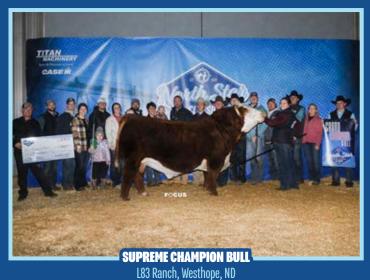

# 2022 NORTH STAR CLASSIC OVERALL

Jaxon Hilbrands, Holloway, MN

FAIREST OF THEM ALL HEIFER CHA Reese Anderson, Alpha, MN

Macey Miller, Mandan, MN

Chestnut Angus, Pipestone, MN

Delaney Herefords Lake Benton, MN