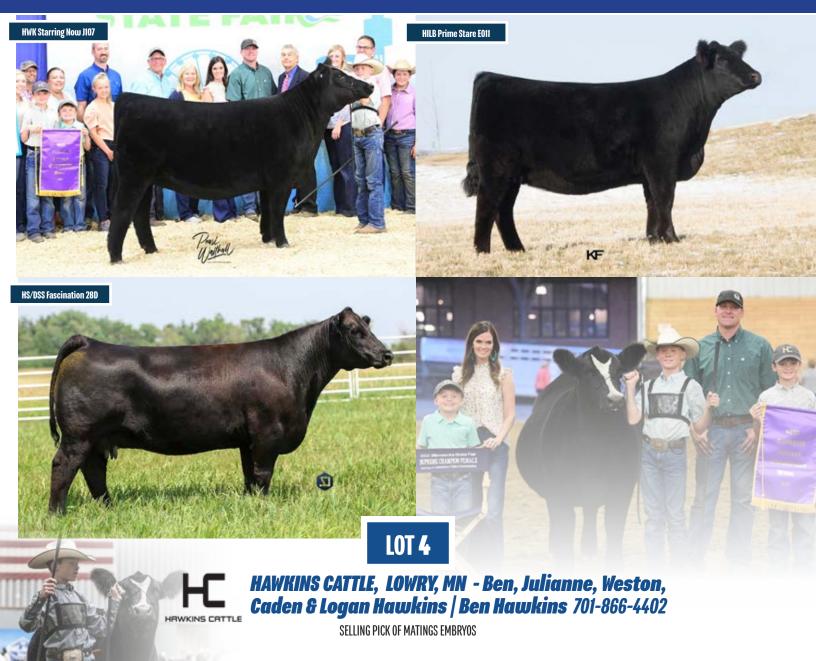

### LOT 4A

Buyer's choice of 3 embryos from 1 of the following 6 matings out of the Hawkins Cattle Simmental donor pen:

- 1. 3 Reverse Sort (Purebred Simmental) Female Embryos: HWK Starring Now J107 X SO Remedy 7F | Reg # 3916369 X 3419044
- 2. 3 Conventional (Purebred Simmental) Embryos: HWK Starring Now J107 X STCC Tecumseh 058J | Reg # 3916369 X 3958195
- 3. 3 Reverse Sort (¾ Simmental) Female Embryos: HILB Prime Stare E011 X DMCC/WOOD Fully Loaded 39D | Reg # 3299654 X 3131823
- 4. 3 Conventional (¾ Simmental) Embryos: HILB Prime Stare E011 X STCC Tecumseh 058J | Reg # 3299654 X 3958195
- 5. 3 Reverse Sort (Purebred Simmental) Female Embryos: HS/DSS Fascination F28D X Rocking P Private Stock H010 | Reg # 3510665 X 3775641
- 6. 3 Reverse Sort (Purebred Simmental) Female Embryos: HSS/DSS Fascination F28D X WHF Double Up G365 | Reg # 3510665 X 3658592

### LOT 4B

Buyer's choice of 3 embryos from 1 of the remaining 5 matings

SO Remedy 7F Sire of #1 Mating

Tecumseh Sire of #2 8 #4 Mating

DMCC/WOOD Fully Loaded 39D Sire of #3 Mating

Rocking P Private Stock H010 Sire of #5 Mating

WHF Double Up G365 Sire of #6 Mating

We are pleased to offer the opportunity to purchase the right to flush from a pick of three of our top donors – D662(3172442), B452(2881285), and B478(2898323), who have long been the backbone of our herd.