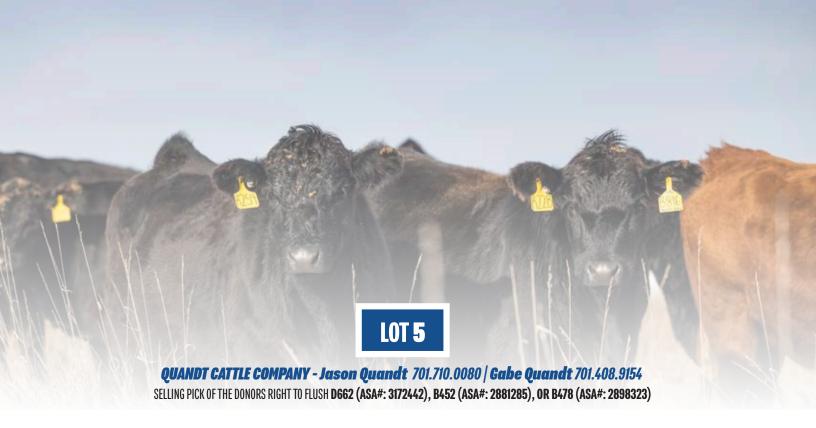

WHF Double Up G365 Sire of #6 Mating

We are pleased to offer the opportunity to purchase the right to flush from a pick of three of our top donors – D662(3172442), B452(2881285), and B478(2898323), who have long been the backbone of our herd.

D662 and B452 have each generated over **\$100,000** in sales of their offspring. D662, in particular, has an impressive track record, having raised 15 bulls that consistently commanded an average price of \$9,000. Her legacy extends to numerous daughters within our herd who exemplify her exceptional traits. At the North Dakota Simmental sale last year, two of her daughters were sold, averaging \$8,000.

B452 is a powerhouse when it comes to producing **STANDOUT HERD SIRES**, including notables like QB Blueprint, QBVJT Driftwood, QB Black Badger, QB Verdict, and QB Marvel. Her influence in the bull-raising category is undeniable.

B478, too, has proven to be a valuable contributor, most notably for raising GQ Conoco.

We are offering the opportunity to flush D662 starting April 1st, while B452 and B478 are available for flushing at any time. Delivery to Bovagen is an option, with buyers responsible for any associated costs.

With this flush, we guarantee 8 eggs. We have some exciting events on the horizon, including the pick of our bred heifers at the North Dakota State Sale on December 9th, and our annual production sale, which is held every third Tuesday in February. For those looking to enhance their breeding program with **EXCEPTIONAL GENETICS**, this is an opportunity you won't want to miss