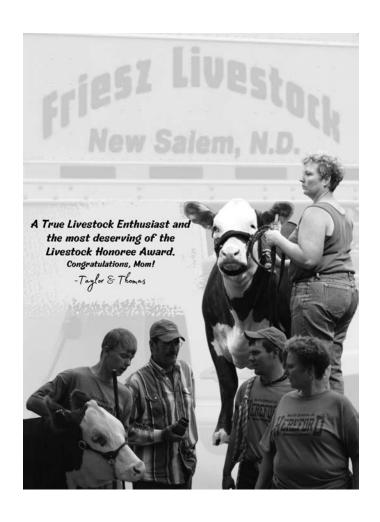

# MEMORIES

oana Friesz- A familiar name at the North Star Classic! Whether you've seen her putting on the North Dakota Hereford Sale, exhibiting her own livestock, or serving donuts and treats from the Hereford trailer, she's one you want on your team. Joana is an advocate for the North Star Classic as she sits on the livestock committee and is always willing to do what she can to ensure a successful event.

Thank you, Joana, for your dedication to the livestock industry not only at the North Star Classic but in the state of North Dakota. We are honored to award you as the 2023 North Star Classic Livestock Honoree.