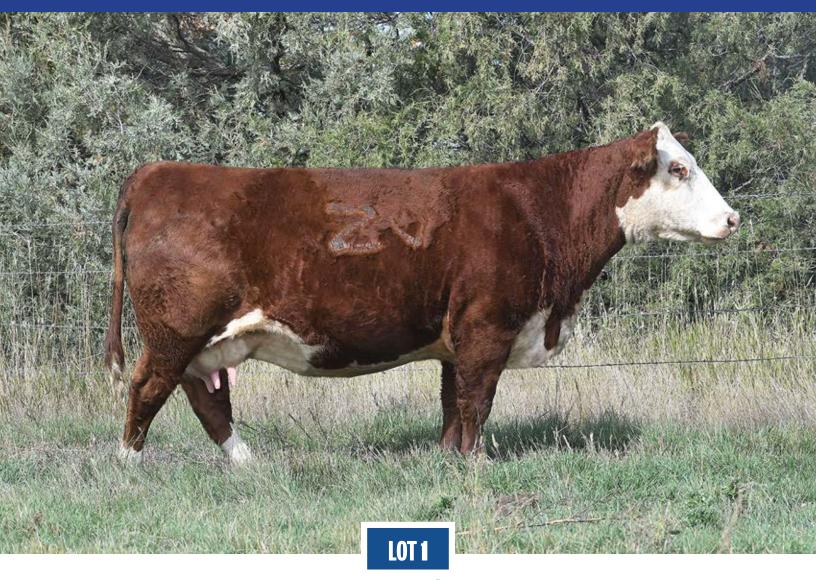

### **NELSONS DUCHESS L018**

ANGUS HEIFER

### CONSIGNED BY: NELSON ANGUS

REG #: AAA 20749494 // BIRTHDATE: 02/09/2023 // BW: 75

Vin-Mar O'Reilly Factor
Site
Vin-Mar O'Reilly Factor
Vin-Mar O'Reilly Factor
Vin-Mar O'Reilly Factor
Vin-Mar O'Reilly Factor
S A V Final Answer 0035
Vin-Mar Edella 2827
Greens Premium 7578
Greens Princess 7418
Varilek Product 2010 04
Traw Nelsons Duchess F829
Zebo Queen 1072

Dam Nelsons Duchess F829

Nelsons Duchess T711

Nelsons Duchess T711

Nelsons Duchess H294

| CE | BW  | WW | YW  | MILK | \$B | \$C |
|----|-----|----|-----|------|-----|-----|
| -5 | 4.4 | 72 | 115 | 28   | 119 | 202 |

A very well balanced heifer that is deep sided with lots of eye appeal.