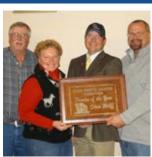

### GREETINGS FELLOW ANIMAL AGRICULTURE ENTHUSIASTS! WITH GREAT EXCITEMENT, WE INVITE YOU TO THE 24TH ANNUAL NORTH STAR CLASSIC!

Cattle from across North Dakota and surrounding states will start being stalled Wednesday afternoon in preparation for the open show to begin Friday morning. Friday evening we welcome you to attend the Cattlemen's Ball & Sale in the South Exhibit Building. Join us for a Prime Rib Dinner as we honor the 2023 Livestock Honoree, Joana Friesz and host the Cattlemen's Ball Sale. We will cap off the evening with raffle drawings, including \$6,250.00 in cash prizes!

Thank you, Joana, for your dedication to the livestock industry not only at the North Star Classic but in the state of North Dakota. We are honored to award you as the 2023 North Star Classic Livestock Honoree.