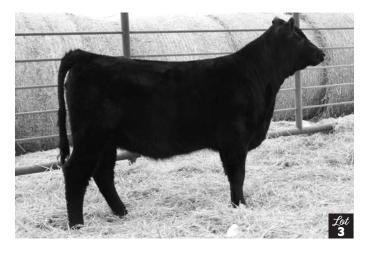

### **BAUMGARTEN CATTLE COMPANY - Jake Baumgarten** 701.290.3450

SELLING EMBRYOS OUT OF BCC MAYBARRY 523C ET | AHA #: 43623560

DONOR PEDIGREE LSW WCC ABOUT TIME X06

BCC MISS MAYBARRY 064X

These embryos will be maternal sibs to the popular \$100,000 HEIFER sold in Kolt Cattle Company Simple Choices Sale. BCC Maybarry 523C ET is a direct daughter of Maybarry 064X which has left her mark in the breed and being responsible for 8 grand/reserve NATIONAL CHAMPIONS. I think this mating will be as good as it gets from the **POWER** behind 523 and the **LOOK AND BALANCE** of BK Red River H18. They should be the amazing kind of show heifers that are so hard to make and bred in the purple! Selling 3 ivf embryos, guaranteed 1 pregnancy if put in by certified embryologist. Embryos located at trans ova genetics in Sioux Center Iowa, buyer is responsible for shipping or pickup of embryos.

BCC KOLT ROSE MARIE 3220L ET Full Sib to Embryos

BK Red River H18 Sire of Embryos