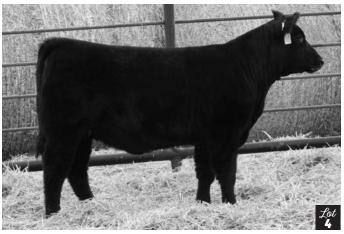

### LOT 4A

Buyer's choice of 3 embryos from 1 of the following 6 matings out of the Hawkins Cattle Simmental donor pen:

- 1. 3 Reverse Sort (Purebred Simmental) Female Embryos: HWK Starring Now J107 X SO Remedy 7F | Reg # 3916369 X 3419044
- 2. 3 Conventional (Purebred Simmental) Embryos: HWK Starring Now J107 X STCC Tecumseh 058J | Reg # 3916369 X 3958195
- 3. 3 Reverse Sort (¾ Simmental) Female Embryos: HILB Prime Stare E011 X DMCC/WOOD Fully Loaded 39D | Reg # 3299654 X 3131823
- 4. 3 Conventional (¾ Simmental) Embryos: HILB Prime Stare E011 X STCC Tecumseh 058J | Reg # 3299654 X 3958195
- 5. 3 Reverse Sort (Purebred Simmental) Female Embryos: HS/DSS Fascination F28D X Rocking P Private Stock H010 | Reg # 3510665 X 3775641
- 6. 3 Reverse Sort (Purebred Simmental) Female Embryos: HSS/DSS Fascination F28D X WHF Double Up G365 | Reg # 3510665 X 3658592

### LOT 4B

Buyer's choice of 3 embryos from 1 of the remaining 5 matings

SO Remedy 7F Sire of #1 Mating

Tecumseh Sire of #2 8 #4 Mating

DMCC/WOOD Fully Loaded 39D Sire of #3 Mating

Rocking P Private Stock H010 Sire of #5 Mating