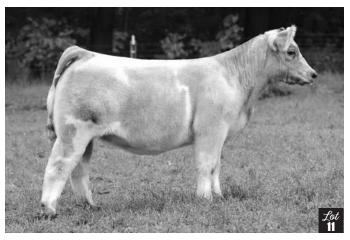

### **WCS Miss Shivers L869**

SIMMENTAL HEIFER

### CONSIGNED BY: WILLOW CREEK CATTLE COMPANY

REG #: Pending // BIRTHDATE: 04/14/2023 // BW: 60

LLSF UPRISING Z925

Sire HILB Oracle CO33R

SS BABYS BREATH P035 WAGR DRIVER 706T

Dam SJF COUNTESS127Y 6649 HEADS UP 20X ET LLSF UNTOUCHABLE U925 SS GOLDMINE L42 SVF BREATH TAKER J130 CNS DREAM ON L186

3C MELODY M668 BZ

MILK API TSI

You'll experience spine-tingling sensations when you lay your eyes on this sleek, bald-headed female. Her mother was the proud producer of HCCO Countess 127C, an incredibly lucrative breeding that led to the \$77,000 ETR Pink female. This individual boasts a lineage filled with dollar signs and a rich history of earning those coveted purple banners. She's a female of exceptional elegance and balance, seamlessly melding a remarkable level of style and flair. Invest in her for a promising show career, and watch as she brings prosperity your way.