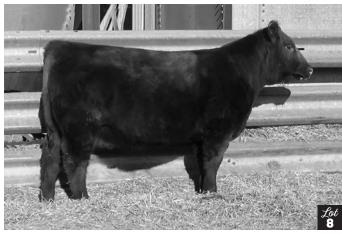

### **OHRR KELLY 147G 11K**

RED ANGUS BRED HEIFER

### CONSIGNED BY: OLSON HEREFROD RANCH

REG #: 4708469 // BIRTHDATE: 02/04/2022

RREDS SENECA 731C

RREDS SENECA F709

BIEBER TILLY 139S

COLLIER BRILLIANCE BAST

COLLIER BRILLIANCE BAST

COLLIER BRILLIANCE BAST

COLLIER BRILLIANCE BAST

COLLIER BRILLIANCE R487

COLLIER BRILLIANCE B317

Dan OHRR BRIANNE 7D 147G

OHRR 220S-GP GEMMA VAYA 7D

OHRR 1071 ADVANNA 220S

OHRR 1071 ADVANNA 220S

| CE | BW   | WW | YW  | MILK | ProS | НВ |
|----|------|----|-----|------|------|----|
| 10 | -0.2 | 63 | 110 | 26   | 101  | 56 |

Powerful, long bodied, well made granddaughter of the popular Seneca bull. Dam is a high volume, great uddered young Brilliance daughter that goes back to our maternal giant - Game Plan and our great Annabelle cowfamily. Ultrasounded 7/27/2023 - 70 days pregnant with a heifer calf. Will calve to DK Top Pick J812 a stout made grandson of Franchise 6305 with very good EPD's: BW -1.0, WW 71, YW 132, Milk 30. See video prior to sale at www.olsonredpower.com