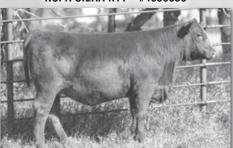

### **OHRR SUNSHINE 154D 59K**

RED ANGUS BRED HEIFER

CONSIGNED BY: OLSON HEREFROD RANCH

REG #: 4708507 // BIRTHDATE: 03/01/2022

CROWFOOT 6004S

Sire RED CROWFOOT MOONSHINE 8081U

RED CROWFOOT BRNDINA 6359S

SIX MILE SPENCER 111B

Dam OHRR 107Y MS SHAWNEE 154D

OHRR 55R-228 TIFFANY 107Y

CROWFOOT MAX 1743L CROWFOOT BLACKCAP 4935P RED CROWFOOT BIG DADDY 2058M

RED CROWFOOT BRNDINA 1065L MRLA NEW ERA 87Y RED SIX MILE SHAWNEE 116T

JECA U228

OHRR LMF RAMBOS TIFFANY 55R

| CE | BW  | WW | YW  | MILK | ProS | НВ |
|----|-----|----|-----|------|------|----|
| 9  | 1.2 | 70 | 103 | 22   | 22   | 29 |

A long sided, high performance, dark colored daughter of legendary sire Moonshine, who was in the Genex sire lineup! Dam is a great Spencer daughter with a 104 MPPA from our powerful Tiffany family - extra performance, great udder quality and very productive! A half brother was high seller in our Red Power Sale to Six Mile Ranch in Canada. Ultrasound on 7/27/2023 confirms her pregnant 60 days with a heifer calf by DK Top Pick J812. See her video at www.olsonredpower.com