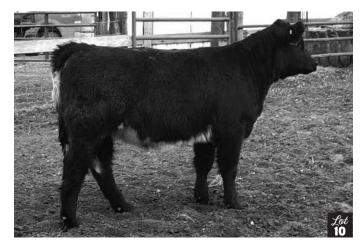

### **DF TARA 17L ET**

HEREFORD HEIFER

### CONSIGNED BY: DONNELLY FARMS

REG #: P44487848 // BIRTHDATE: 03/10/2023

UPS SENSATION 2296 ET

Sire H MONTGOMERY 7437 ET

RST GAT NST Y79D LADY 54B ET

AH JDH CRACKER JACK 26U ET

Dam NORDS TARA 725E ET BCC TARA 457B

H H LADY MAXIUM 111 ET NJW 1Y WRANGLER 19D CRR D03 VIOLET 349 LSW WCC ABOUT TIME X06 BCC MISS MAYBARRY 013X

CHURCHILL SENSATION 028X

WORR OWEN TANKERAY Y79D ET

UPS JT MISS NEON 7811 1ET

| CE   | BW  | WW | YW | MM | \$CHB |
|------|-----|----|----|----|-------|
| -0.3 | 4.1 | 54 | 92 | 32 | 130   |

This daughter of H Montgomery offers as much natural power, performance, rib shape, and hip as you can find in one, yet while still being ultra feminine, great headed, and extremely sound. One of my favorite heifer calves we raised this year and continues to impress more and more as she matures. 17L's maternal sister was shown very successfully by Kaylee Erdmann in 2022, being named champion Hereford at the 2022 ND State fair, and Champion Hereford female in the open show here at North Star last winter to name of few. Bred off generations of superb maternal cow power, one that will no doubt be found in the show ring and then go on to make a foundation female. Bright future ahead for 17L.