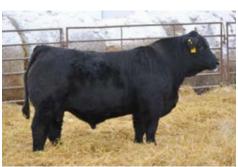

### **DF TARA 17L ET**

HEREFORD HEIFER

### CONSIGNED BY: DONNELLY FARMS

REG #: P44487848 // BIRTHDATE: 03/10/2023

UPS SENSATION 2296 ET

Sire H MONTGOMERY 7437 ET

RST GAT NST Y79D LADY 54B ET

AH JDH CRACKER JACK 26U ET

Dam NORDS TARA 725E ET BCC TARA 457B

H H LADY MAXIUM 111 ET NJW 1Y WRANGLER 19D CRR D03 VIOLET 349 LSW WCC ABOUT TIME X06 BCC MISS MAYBARRY 013X

CHURCHILL SENSATION 028X

WORR OWEN TANKERAY Y79D ET

UPS JT MISS NEON 7811 1ET

| CE   | BW  | WW | YW | MM | \$CHB |
|------|-----|----|----|----|-------|
| -0.3 | 4.1 | 54 | 92 | 32 | 130   |

This daughter of H Montgomery offers as much natural power, performance, rib shape, and hip as you can find in one, yet while still being ultra feminine, great headed, and extremely sound. One of my favorite heifer calves we raised this year and continues to impress more and more as she matures. 17L's maternal sister was shown very successfully by Kaylee Erdmann in 2022, being named champion Hereford at the 2022 ND State fair, and Champion Hereford female in the open show here at North Star last winter to name of few. Bred off generations of superb maternal cow power, one that will no doubt be found in the show ring and then go on to make a foundation female. Bright future ahead for 17L.