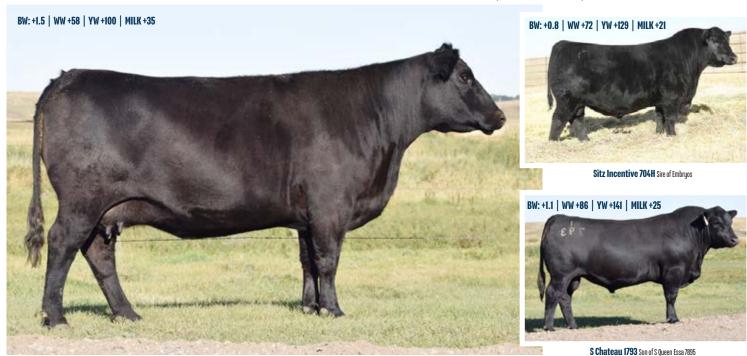

**BIEBER JUMPSTART** Sire of Embryos

**SPICKLER RANCH NORTH - Justin Spickler** 701.650.8840

SELLING CHOICE OF MATING - 3 IVF EMBRYOS

MATING ONE:

AAA#: 19437622 S Architect 9501

AAA#: 17298584 S Queen Essa 248

MATING TWO:

Sitz Incentive 704H

S Queen Essa 7895

Architect represents the best combination of **PHENOTYPIC POWER** and **NUMERIC EXCELLENCE** we have produced to date. His maternal lineage represents 5 generations of nearly perfect uddered, small teated, cows from our Blossom cow family.

Incentive was used in our herd for an outcross, calving-ease sire. He was the **\$235,000 RECORD-SETTING** selection of JC Heiken & Sons Angus from the 2021 SITZ "Elite Sort" Female Sale where his dam was the top-selling female at \$160,000 to

Express Ranches and Spruce Mountain Ranch. S Queen Essa 7895 is the dam to S Chateau 1793, high selling bull from our 2022 sale to Raven Angus and Thiel Ranch. 7895 is a model young cow and one of our favorite Intrinsic daughters. She has a tidy, tight udder and small teats, coupled with a progeny WR of 4/108. The Queen Essa's are know for

their LONGEVITY, GOOD UDDERS, AND PRODUCTIVITY.