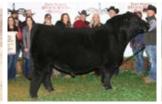

### **OHRR KELLY 147G 11K**

RED ANGUS BRED HEIFER

### CONSIGNED BY: OLSON HEREFROD RANCH

REG #: 4708469 // BIRTHDATE: 02/04/2022

RREDS SENECA 731C

RREDS SENECA F709

BIEBER TILLY 139S

COLLIER BRILLIANCE BAST

COLLIER BRILLIANCE BAST

COLLIER BRILLIANCE BAST

COLLIER BRILLIANCE BAST

COLLIER BRILLIANCE R487

COLLIER BRILLIANCE B317

Dan OHRR BRIANNE 7D 147G

OHRR 220S-GP GEMMA VAYA 7D

OHRR 1071 ADVANNA 220S

OHRR 1071 ADVANNA 220S

| CE | BW   | WW | YW  | MILK | ProS | НВ |
|----|------|----|-----|------|------|----|
| 10 | -0.2 | 63 | 110 | 26   | 101  | 56 |

Powerful, long bodied, well made granddaughter of the popular Seneca bull. Dam is a high volume, great uddered young Brilliance daughter that goes back to our maternal giant - Game Plan and our great Annabelle cowfamily. Ultrasounded 7/27/2023 - 70 days pregnant with a heifer calf. Will calve to DK Top Pick J812 a stout made grandson of Franchise 6305 with very good EPD's: BW -1.0, WW 71, YW 132, Milk 30. See video prior to sale at www.olsonredpower.com