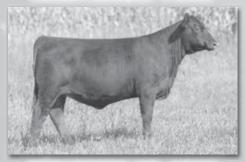

### **OHRR KELLY 147G 11K**

RED ANGUS BRED HEIFER

### CONSIGNED BY: OLSON HEREFROD RANCH

REG #: 4708469 // BIRTHDATE: 02/04/2022

RREDS SENECA 731C

RREDS SENECA F709

BIEBER TILLY 139S

COLLIER BRILLIANCE BAST

COLLIER BRILLIANCE BAST

COLLIER BRILLIANCE BAST

COLLIER BRILLIANCE BAST

COLLIER BRILLIANCE R487

COLLIER BRILLIANCE B317

Dan OHRR BRIANNE 7D 147G

OHRR 220S-GP GEMMA VAYA 7D

OHRR 1071 ADVANNA 220S

OHRR 1071 ADVANNA 220S

| CE | BW   | WW | YW  | MILK | ProS | НВ |
|----|------|----|-----|------|------|----|
| 10 | -0.2 | 63 | 110 | 26   | 101  | 56 |

Powerful, long bodied, well made granddaughter of the popular Seneca bull. Dam is a high volume, great uddered young Brilliance daughter that goes back to our maternal giant - Game Plan and our great Annabelle cowfamily. Ultrasounded 7/27/2023 - 70 days pregnant with a heifer calf. Will calve to DK Top Pick J812 a stout made grandson of Franchise 6305 with very good EPD's: BW -1.0, WW 71, YW 132, Milk 30. See video prior to sale at www.olsonredpower.com