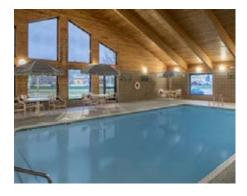

### NEWLY RENOVATED AMERICINN BY WYNDHAM VALLEY CITY- CONFERENCE CENTER

- 72 Large Rooms
- Full Hot Breakfast
- Large pool, hot tub & sauna
- Business Center
- Fitness Room
- Guest Kitchen
- Guest BBQ Grill, Picnic area Fresh Coffee 24 Hours
- Ice & Vending

- Meeting Room for up to 100
- Kitchen Suites & Whirlpool Suites
- Connected to Bridges Bar & Grill Designated Pet-Friendly Rooms
  - Wyndham Rewards
    - Guest Laundry
    - VIP Rates
    - Weekly/Monthly Billing