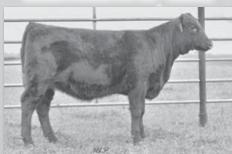

### **Nelsons Cressie L074**

ANGUS HEIFER

### CONSIGNED BY: NELSON ANGUS

REG #: AAA 20726840 // BIRTHDATE: 03/17/2023 // BW: 78

HA Cowboy Up 5405 HA Blackcap Lady 1602

Sire HAF Cowboy Up 8035
LH Gammer 2005 HA Blackcap Lady 1602
WK Bobcat
LH Gammer 185

 WMR Timeless 458
 Leachman Right Time 338-5605

 Daw Nelsona Cressie B401
 WMR Blackcap 521

 Nelsons Cressie X005
 G A R Sleep Easy 1009

Nelsons Cressie U854

CE BW WW YW MILK \$B

| 10 | 0.9 | 52 | 105 | 31 | 130 | 229 |
|----|-----|----|-----|----|-----|-----|
|    |     |    |     |    |     |     |

A real fancy march heifer with lots future out of one of most productive cows on the ranch. She never misses