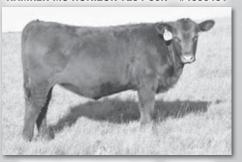

### LS GM frontier gal

ANGUS HEIFER

### CONSIGNED BY: GAILEN MISEK

REG #: Pending // BIRTHDATE: 05/15/2023 // BW: 60

Evans Paychek 86 Colburn Primo 5153

Sire Nelsons Paycheck J022 LaGrand MAF Antidote 5775

Nelsons Foxy Lucy 4120

EXAR Syndicate 5955B

Dameron First Class

EXAR Frontier Gal 1718

EXAR Frontier Gal 7683

EXAR Frontier Gal 1405

CE BW WW YW MILK \$B \$C

A fancy may heifer with lots of depth and dimension in a real cool package backed by the famous frontier gal cow family.