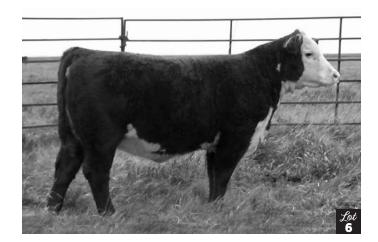

### **OHRR KELLY 147G 11K**

RED ANGUS BRED HEIFER

### CONSIGNED BY: OLSON HEREFROD RANCH

REG #: 4708469 // BIRTHDATE: 02/04/2022

RREDS SENECA 731C

RREDS SENECA F709

BIEBER TILLY 139S

COLLIER BRILLIANCE BAST

COLLIER BRILLIANCE BAST

COLLIER BRILLIANCE BAST

COLLIER BRILLIANCE BAST

COLLIER BRILLIANCE R487

COLLIER BRILLIANCE B317

Dan OHRR BRIANNE 7D 147G

OHRR 220S-GP GEMMA VAYA 7D

OHRR 1071 ADVANNA 220S

OHRR 1071 ADVANNA 220S

| CE | BW   | WW | YW  | MILK | ProS | НВ |
|----|------|----|-----|------|------|----|
| 10 | -0.2 | 63 | 110 | 26   | 101  | 56 |

Powerful, long bodied, well made granddaughter of the popular Seneca bull. Dam is a high volume, great uddered young Brilliance daughter that goes back to our maternal giant - Game Plan and our great Annabelle cowfamily. Ultrasounded 7/27/2023 - 70 days pregnant with a heifer calf. Will calve to DK Top Pick J812 a stout made grandson of Franchise 6305 with very good EPD's: BW -1.0, WW 71, YW 132, Milk 30. See video prior to sale at www.olsonredpower.com